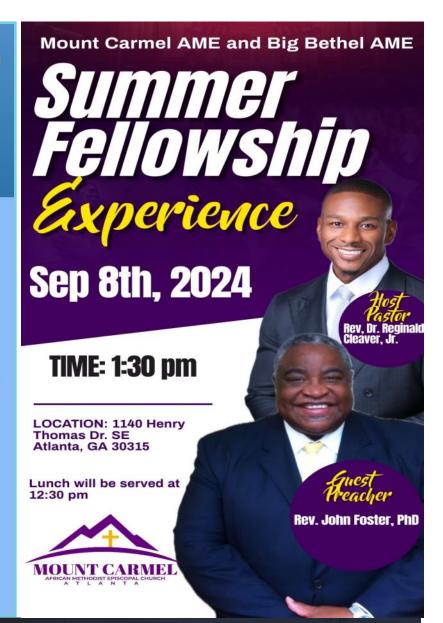

## HEAVEN BOUND MEET & GREET

GET READY FOR THE HEAVEN BOUND
MEET AND GREET ON
SEPTEMBER 8, 2024, AFTER
THE 10AM WORSHIP SERVICE.

ENJOY CONTINENTAL BREAKFAST AS WE SHARE THE VISION FOR HEAVEN BOUND 2024.

CAST MEMBERS, PAST AND PRESENT ARE WELCOME!

NEW COMERS TOO!!

THE HEAVEN BOUND TRAIN IS WAITING!!

GET ON BOARD!!

Rev. Joyce C. Young God Is Good ALL the Time!!